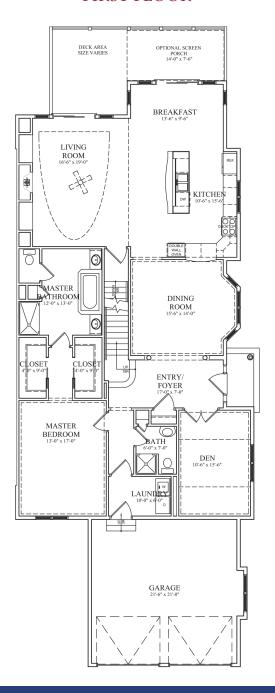

## FIRST FLOOR

#### SECOND FLOOR

- 2 Bed, first floor den, loft & formal dining room (plenty of sleeping room for guests)
- 3 Full baths
- Enormous first floor master bed
- 2nd floor master suite water-forward with sliders to juliet balcony, loft sitting room and office retreat
- Mahogany Deck
- Lower level walkout, unfinished. Plumbed for future bathroom and kitchen