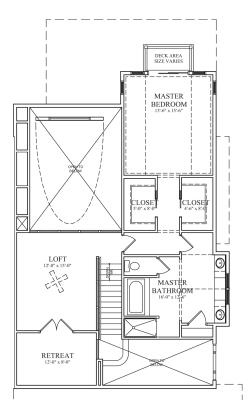

#### SECOND FLOOR

- 2 Bed, first floor den, loft & formal dining room (plenty of sleeping room for guests)
- 3 Full baths
- Enormous first floor master bed
- 2nd floor master suite water-forward with sliders to juliet balcony, loft sitting room and office retreat
- Mahogany Deck
- Lower level walkout, unfinished. Plumbed for future bathroom and kitchen