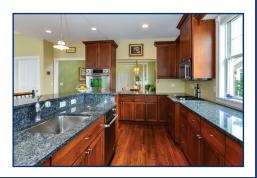

#### SECOND FLOOR

- 2 Bed, first floor den, loft & formal dining room (plenty of sleeping room for guests)
- 3 Full baths
- Enormous first floor master bed
- 2nd floor master suite water-forward with sliders to juliet balcony, loft sitting room and office retreat
- Mahogany Deck
- Lower level walkout, unfinished. Plumbed for future bathroom and kitchen