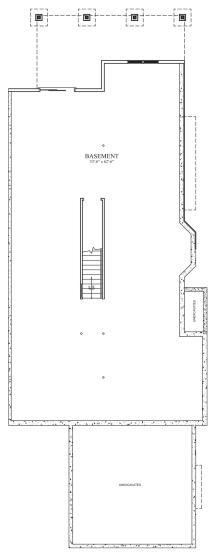

# 19 Leeshore Lane End Unit, Newport Style Townhome

Offered at \$730,000

2,930 Square Ft. on 1st & 2nd floor, plus 2,000 Square Ft. in lower level walkout (unfinished)

## 19 Leeshore Lane End Unit, Newport Style Townhome

Offered at \$730,000

2,930 Square Ft. on 1st & 2nd floor, plus 2,000 Square Ft. in lower level walkout (unfinished)